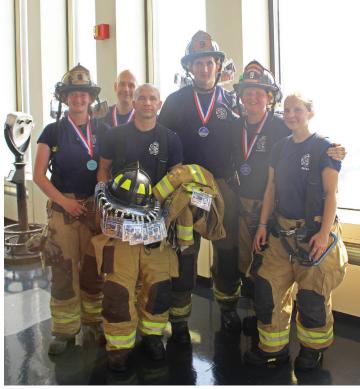

# **Tunnel to Towers Foundation Holds Capital Region Stair Climb**

by Amy Modesti

Firefighters, police officers, military personnel, and elite runners ran up 809 steps to the top of the 42nd floor of Albany's Corning Tower Sunday morning, September 18. The sixth annual Tunnel to Towers Foundation Capital Region stair climb returned to the historic tower.

95 participants, including Gunny Claus, Rensselaer County Sherrif's Department, military personnel, and firefighters from Defreestville, West Crescent, Fort Edward, East Durham, Voorheesville, Halfmoon, and team Up We Go, took part in the challenge. Proceeds from event registration went toward the Tunnel to Towers Foundation. Glen Stanton of Another Goldstein presented directors, Keeran Shumway and Christine Nazarenus, with a \$25,000 check to T2T in a pre-event ceremony.

The Defreestville FD on the observation deck of Corning Tower in Albany. Emily Pirie (far right), won for fastest female firefighter stair climber at 17:27. Photo by Amy Modesti.