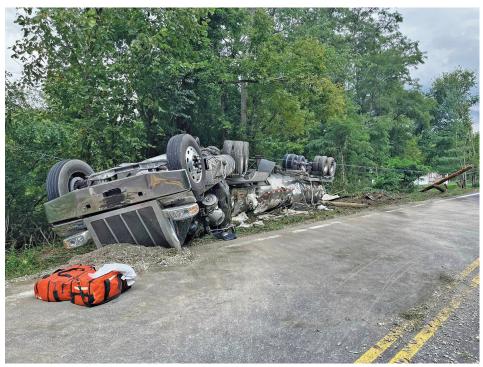

# Milk Truck Rollover

Photo provided.

On Monday afternoon, September 19, a milk tanker rolled over along Route 346, causing the road to be shut down and traffic to be rerouted. Injuries are unknown as of the time of this writing, and the matter is under investigation. Fire crews from Petersburgh, Pownal, and Hoosick responded to the scene.